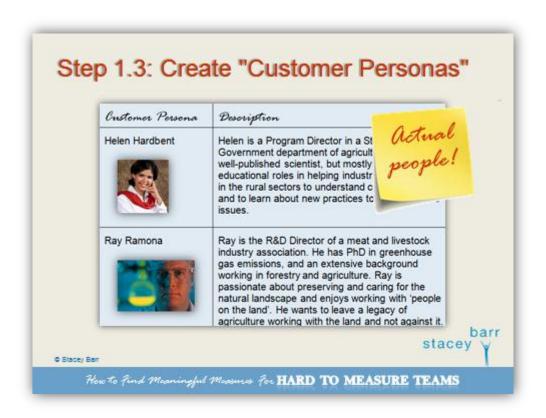

## Step 1.1: What are the team's outputs? Sustainable agriculture research team: • Measures of the amount of greenhouse gas emissions of agriculture practices • Recommendations for greenhouse gas emission reduction practices • New technologies and practices for emissions reduction • Recommendations to support adoption of emissions reduction options \*\*Stacey\*\* \*\*O Stacey Bar\*\* \*\*How to Find Meaningful Measures for HARD TO MEASURE TEAMS\*\*